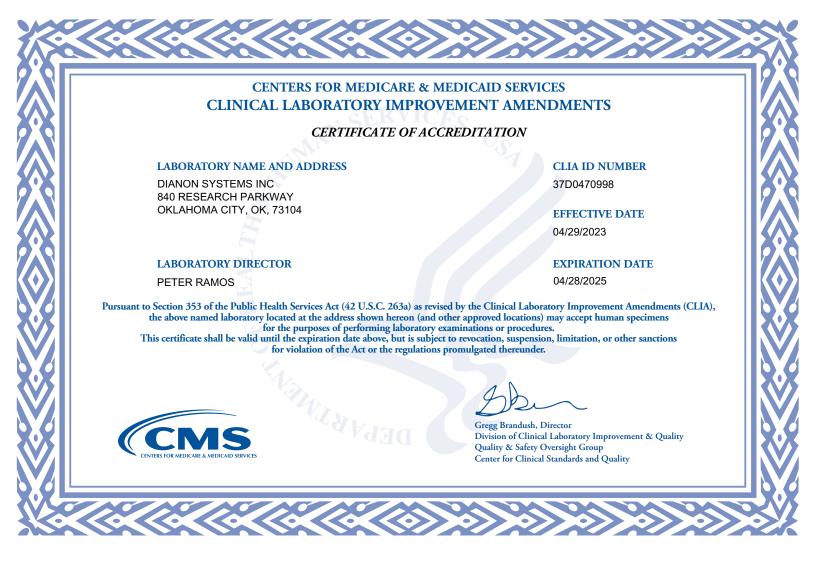

If you currently hold a Certificate of Compliance or Certificate of Accreditation, below is a list of the laboratory specialties/subspecialties you are certified to perform and their effective date:

| LAB CERTIFICATION (CODE)                         | EFFECTIVE DATE | LAB CERTIFICATION (CODE) | EFFECTIVE DATE |
|--------------------------------------------------|----------------|--------------------------|----------------|
| DIAGNOSTIC IMMUNOLOGY - GENERAL IMMUNOLOGY (220) | 09/20/2000     |                          |                |
| CHEMISTRY - ROUTINE CHEMISTRY (310)              | 04/29/1997     |                          |                |
| CHEMISTRY - URINALYSIS (320)                     | 04/29/1997     |                          |                |
| CHEMISTRY - ENDOCRINOLOGY (330)                  | 04/29/1997     |                          |                |
| PATHOLOGY - HISTOPATHOLOGY (610)                 | 04/29/1997     |                          |                |
| PATHOLOGY - CYTOLOGY (630)                       | 06/13/2003     |                          |                |
|                                                  |                |                          |                |